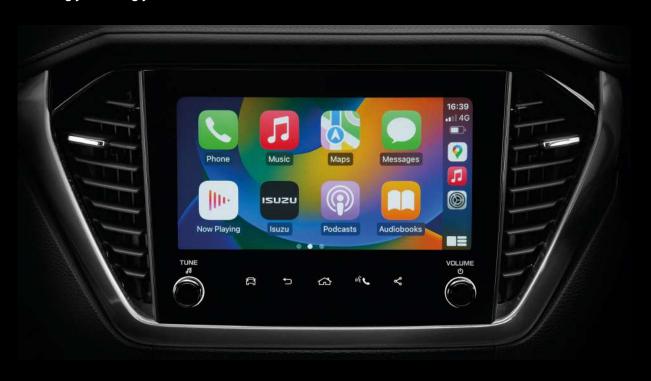

## Napredni infozabavni sistem

Celotna serija D-MAX je opremljena s posodobljenim infozabavnim sistemom, ki je opremljen z **8" velikim** multimedijskim zaslonom za verzije B, BB+, F+ in **9"** za verzijo NITRO SPORT.

To zagotavlja napredno povezljivost in razvedrilo v vozilu, zaradi česar je vsako potovanje prijetno in udobno.

Poleg tega je na voljo **USB-C vtičnica** za hitro polnjenje telefona.

Odkrijte novi D-MAX ISUZU in doživite neprimerljivo doživetje vožnje, kjer se srečajo eleganca, tehnologija in zmogljivost.