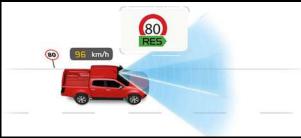

FCW (Forward Collision Warning) + AEB (Automatic ISA (Intelligent Speed Assist). Gre za napravo, ki omogoča, Emergency Braking). Sistem FCW voznika opozori na da vozila samodejno omejijo hitrost vožnje na podlagi morebitne čelne trke, kar mu omogoča, da se hitro odzove, prometnih znakov.

IACC (Intelligent Adaptive Cruise Control). Sistem IACC omogoča vozniku, da nastavi želeno potovalno hitrost in samodejno vzdržuje prednastavljeno varnostno razdaljo od spredaj vozečega vozila ter samodejno prilagaja hitrost vozila glede na promet. V primerjavi z radarskim tempomatom dodaja možnost prilagajanja hitrosti vozila glede na prometne znake. Ta sistem pomaga, da je vožnja po avtocesti bolj udobna in varna, hkrati pa zmanjšuje tveganje za trčenja.