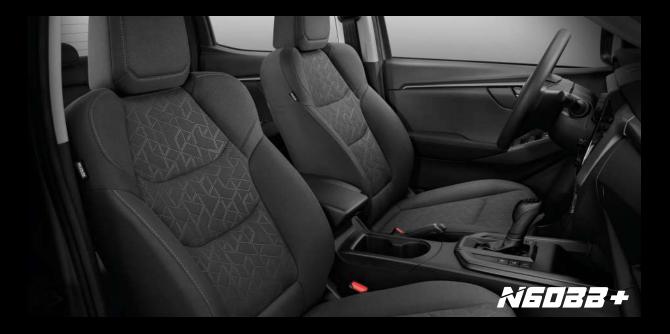

# NOVA OPREMA D-MAX CREW N60BB+

#### Glavne značilnosti

- 18-palčna aluminijasta (Silver) platišča
- 4,2-palčni vgrajeni računalnik z 8-palčnim infozabavnim sistemom in brezžično povezavo Apple Car Play/Android Auto z vtičnico USB-C
- IACC (inteligentni radarski tempomat)
- Ročna klimatska naprava
- Avdio sistem s 4 zvočniki
- Voznikov sedež s 6 ročnimi nastavitvami in ledveno podporo
- Sedeži iz tkanine z visokokakovostnimi zaključki
- Notranje obloge Silver met. Black
- Vstavljiv pogon 4x4, nizke prestave, zapora zadnjega diferenciala in način »Rough Terrain Mode System«
- 8 zračnih blazin
- Pomoč pri vožnji navkreber in navzdol (HSA-HDC)
- Kamera za vzvratno vožnjo z zadnjimi parkirnimi senzorji
- Halogenski sprednji in zadnji žarometi
- Napredni varnostni sistemi:
- FCW Opozorilo pred čelnim trkom
- LDWS Opozorilo o zapuščanju voznega pasu
- LDP Preprečevanje zapuščanja cestišča
- LKAS Ohranjanje aktivnega voznega pasu
- ELK Ohranjanje voznega pasu v izrednih razmerah
- AEB Samodejno zaviranje v sili + Turn Assist
- BSM Nadzor mrtvega kota
- RCTA Sistem za prečkanje prometa za vozilom
- RCTB Zavora sistema za prečkanje prometa za vozilom
- MCB Samodejni zavorni sistem po trčenju
- TJA Pomoč pri vožnji v zastoju
- ISA Inteligentni sistem za pomoč pri ohranjanju hitrosti
- ISL inteligentni omejevalnik hitrosti
- TSR Prepoznavanje prometnih znakov
- MAM Ublažitev pospeška pred oviro
- AA Pomočnik pri ohranjanju budnosti voznika