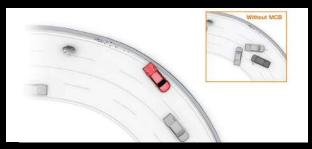

AHB (Automatic High Beam). Sistem ADAS AHB samodejno TCS (Traction Control System). Sistem TCS nenehno ESC (Electronic Stability Control). Sistem ESC nenehno spremlja oprijem koles in samodejno prilagaja moč motorja in/ali zavira, da prepreči izgubo oprijema koles med pospeševanjem, s čimer izboljša stabilnost vozila in oprijem na spolzkih površinah ali površinah s slabim oprijemom.

spremlja stabilnost vozila in samodejno posreduje z zaviranjem posameznih koles ali zmanjšanjem moči motorja, da prepreči podkrmiljenje ali prekrmiljenje, kar pomaga ohranjati nadzor nad vozilom v izrednih razmerah ali na spolzkih cestah.