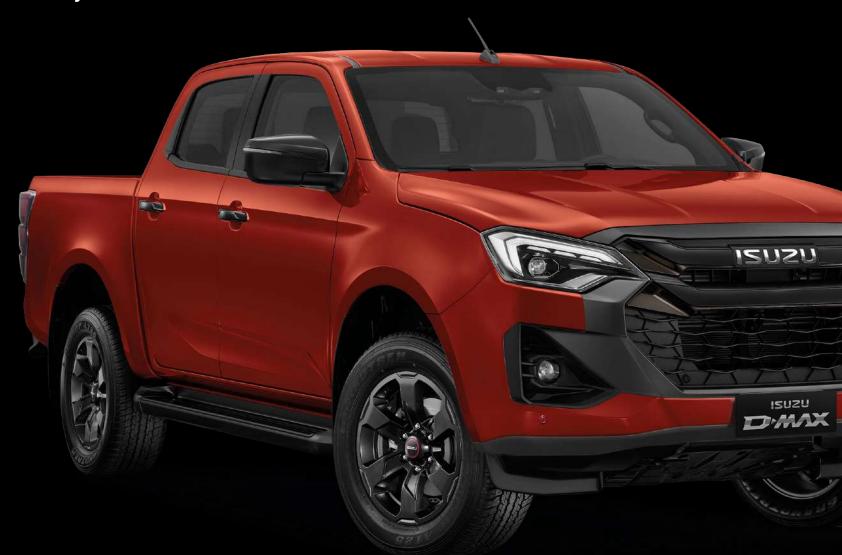

# ODKRIJTE ODLIČNOST ISUZU

**Novi D-MAX MY24** 

Od 1916 je ISUZU Motors na novo opredelil standard kakovosti v industriji gospodarskih vozil.

Močna tradicija izdelkov je ključ do soočanja z izzivi prihodnosti.

#### Prihodnost je tu: D-MAX N60 MY24.

Najnovejši model, **D-MAX N60 MY24**, je nadgradnja 20-letnih inovacij, ki ponujajo neustavljivo kombinacijo moči, napredne tehnologije in sloga. Z osvajanjem mestnih ulic in zahtevnega terena je **D-MAX N60 MY24** pripravljen premagati vsak izziv z odločnostjo in slogom.

# **NOVE ZUNANJE LINIJE**

### Inovativen dizajn in izjemna zmogljivost

Novi **D-MAX** črpa navdih po »Miura Design«, origami modelom, ki ga je zasnoval japonski astrofizik Kōryō Miura.

Novo vozilo ima oblikovano, robustno in dinamično estetiko. Poligonalni elementi se zlijejo z ukrivljenimi in napetimi linijami, kar ustvarja koncentrat športnosti in elegance.

Sprednji del postane še bolj agresiven in prepoznaven ter se razlikuje glede na verzijo: od minimalistične zasnove verzije B do drzne športnosti NITRO SPORT in elegance verzije F+.