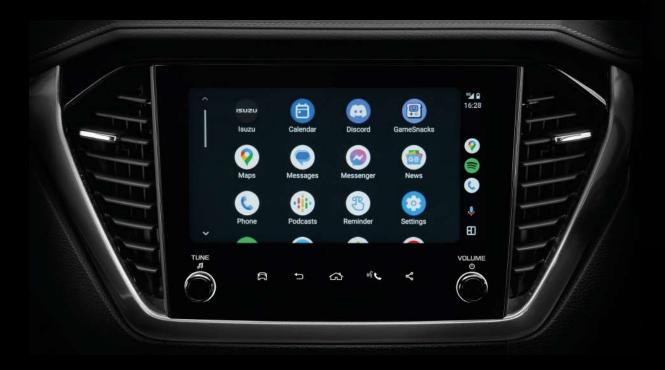

## Napredni infozabavni sistem

Celotna serija D-MAX je opremljena s posodobljenim infozabavnim sistemom, ki je opremljen z **8" velikim** multimedijskim zaslonom za verzije B, BB+, F+ in **9"** za verzijo NITRO SPORT.

To zagotavlja napredno povezljivost in razvedrilo v vozilu, zaradi česar je vsako potovanje prijetno in udobno.

Poleg tega je na voljo **USB-C vtičnica** za hitro polnjenje telefona.

Odkrijte novi D-MAX ISUZU in doživite neprimerljivo doživetje vožnje, kjer se srečajo eleganca, tehnologija in zmogljivost.