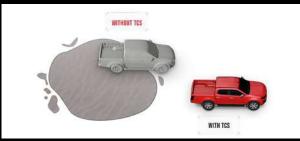

AHB (Automatic High Beam). Sistem ADAS AHB samodejno TCS (Traction Control System). Sistem TCS nenehno ESC (Electronic Stability Control). Sistem ESC nenehno spremlja oprijem koles in samodejno prilagaja moč motorja in/ali zavira, da prepreči izgubo oprijema koles med pospeševanjem, s čimer izboljša stabilnost vozila in oprijem na spolzkih površinah ali površinah s slabim oprijemom.