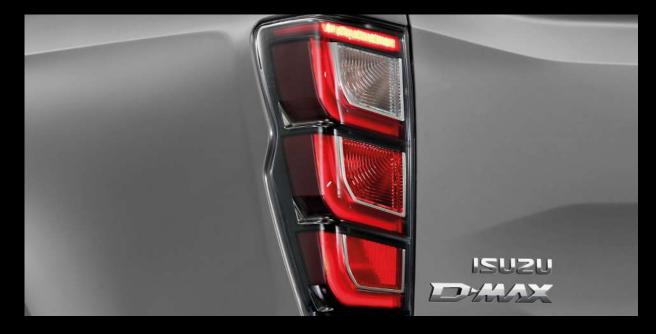

#### Napredna razsvetljava in prepoznavni detajli

Modela F+ in NITRO SPORT sta opremljena z Bi-Led žarometi z integriranimi smernimi lučmi. Na zadnji strani imajo te različice nove kupole za žaromete in obliko karoserije, ki izboljša linije novega D-MAX-a, z vodoravnim rebrom, ki nariše »hrbtenico«.

### Ekskluzivni zaključki

Verzija NITRO SPORT še bolj izstopa zaradi zaključkov »High Appearance Gray« in kovinskih črno-temno sivih elementov, ki ponujajo edinstven in prefinjen videz.