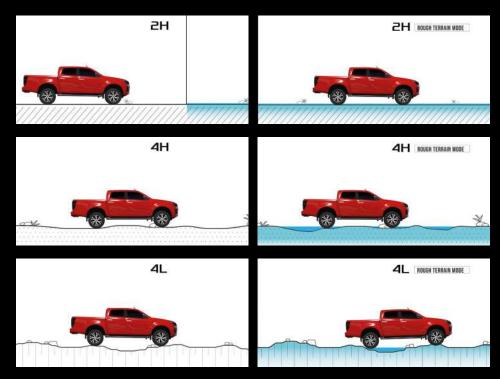

#### Raziščite nemogoče Z ISUZU D-MAX N60 MY24

ISUZU D-MAX je pripravljen na vsak izziv s svojim elektronsko vstavljivim sistemom 4x4, tudi med vožnjo, in aktivnim elektronskim nadzorom oprijema s funkcijo samodejnega zaklepanja. Nizke prestave, ki so na voljo za najbolj ekstremne pogoje in najtežje obremenitve, spremenijo D-MAX v vozilo, primerno za najrazličnejšo uporabo.

#### **Novi Rough Terrain System**

Nov sistem, ki optimizira oprijem glede na vrsto terena, kar zagotavlja optimalno zmogljivost na vsaki površini. Ta sistem, ki ga je mogoče upravljati prek gumba na armaturni plošči, omogoča napredno upravljanje oprijema vozila, prilagajanje načinu dvo- ali štirikolesnega pogona in aktiviranje zapore diferenciala.

## Sposobnost prečkanja plitvin

Novi D-MAX MY24 ne pozabi svojih korenin; terenske pustolovščine ostajajo njegov naravni življenjski prostor.

Z najmanjšim odmikom od tal 220 mm\*, prenovljenim sesalnim sistemom in novim zračnikom na zadnjem diferencialu, D-MAX ponuja zmogljivost prečkanja plitvin do 800 mm.