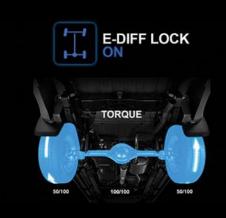

## Mehanska zapora diferenciala

Aktivirana v načinu 4L za izboljšanje terenske zmogljivosti, mehanska zapora diferenciala zagotavlja optimalen oprijem. Pogonski gumb v kabini vam omogoča, da aktivirate elektromagnet, ki zaklene diferencial in trdno spoji levo in desno zadnje kolo kot eno os. V primerjavi s prejšnjo generacijo sta diferencial in zadnja os okrepljena s senzorjem položaja, ki nenehno spremlja stanje aktivacije. Vse s ciljem večje trdnosti in zanesljivosti.