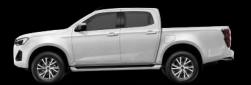

# NOVA OPREMA D-MAX CREW N60B

#### Glavne značilnosti

- 18-palčna jeklena platišča
- 4,2-palčni vgrajeni računalnik z 8-palčnim infozabavnim sistemom in brezžično povezavo Apple Car Play/Android Auto z vtičnico USB-C
- IACC (inteligentni radarski tempomat)
- Ročna klimatska naprava
- Avdio sistem z 2 zvočnikoma
- Voznikov sedež s 6 ročnimi nastavitvami in ledveno podporo
- Sedeži iz tkanine
- Notranje obloge Silver met./Black
- Vstavljiv pogon 4x4, nizke prestave in način »Rough Terrain Mode System«
- 8 zračnih blazin
- Pomoč pri vožnji navkreber in navzdol (HSA-HDC)
- Kamera za vzvratno vožnjo
- Halogenski sprednji in zadnji žarometi
- Napredni varnostni sistemi:
- FCW Opozorilo pred čelnim trkom
- LDWS Opozorilo o zapuščanju voznega pasu
- LDP Preprečevanje zapuščanja cestišča
- LKAS Ohranjanje aktivnega voznega pasu
- ELK Ohranjanje voznega pasu v izrednih razmerah
- AEB Samodejno zaviranje v sili + Turn Assist
- BSM Nadzor mrtvega kota
- RCTA Sistem za prečkanje prometa za vozilom
- RCTB Zavora sistema za prečkanje prometa za vozilom
- MCB Samodejni zavorni sistem po trčenju
- TJA Pomoč pri vožnji v zastoju
- ISA Inteligentni sistem za pomoč pri ohranjanju hitrosti
- ISL inteligentni omejevalnik hitrosti
- TSR Prepoznavanje prometnih znakov
- MAM Ublažitev pospeška pred oviro
- AA Pomočnik pri ohranjanju budnosti voznika

# »Moč in vsestranskost za prevlado na vsakem terenu«