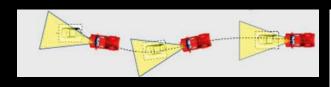

#### **ADAS: Advanced Driver-Assistance Systems**

Vsi napredni sistemi za pomoč vozniku omogočajo vozilu, da razume vozne razmere ter opozori voznika o nevarnih situacijah, da prepreči nesreče, za varnejšo in udobnejšo vožnjo. Z uvedbo četrte generacije stereo kamere je bil sistem ADAS optimiziran in zagotavlja večjo varnost.

#### Novo MY24

Vsi napredni sistemi za pomoč vozniku omogočajo vozilu, da razume vozne razmere ter opozori voznika o nevarnih situacijah, da prepreči nesreče, za varnejšo in udobnejšo vožnjo. Z uvedbo četrte generacije stereo kamere je bil sistem ADAS optimiziran in zagotavlja večjo varnost.