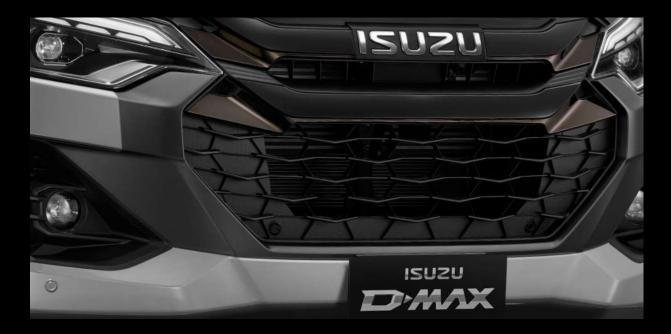

# **NOVE ZUNANJE LINIJE**

### Inovativen dizajn in izjemna zmogljivost

Novi **D-MAX** črpa navdih po »Miura Design«, origami modelom, ki ga je zasnoval japonski astrofizik Kōryō Miura.

Novo vozilo ima oblikovano, robustno in dinamično estetiko. Poligonalni elementi se zlijejo z ukrivljenimi in napetimi linijami, kar ustvarja koncentrat športnosti in elegance.

Sprednji del postane še bolj agresiven in prepoznaven ter se razlikuje glede na verzijo: od minimalistične zasnove verzije B do drzne športnosti NITRO SPORT in elegance verzije F+.

#### Optimizirana aerodinamika in prenovljen slog

Odbijači, žarometi in sprednja maska so bili na novo opredeljeni, da bi izboljšali aerodinamiko sprednjega dela. Modela B in BB+, ki sta postavljena na dnu ponudbe, sta prav tako prenovljena s čistim in odločnim slogom, brez nepotrebnih okrasov.

#### Napredna razsvetljava in prepoznavni detajli

Modela F+ in NITRO SPORT sta opremljena z Bi-Led žarometi z integriranimi smernimi lučmi. Na zadnji strani imajo te različice nove kupole za žaromete in obliko karoserije, ki izboljša linije novega D-MAX-a, z vodoravnim rebrom, ki nariše »hrbtenico«.