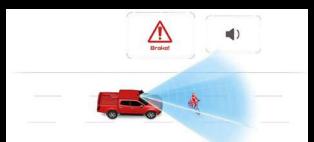

FCW (Forward Collision Warning) + AEB (Automatic Emergency Braking). Sistem FCW voznika opozori na morebitne čelne trke, kar mu omogoča, da se hitro odzove, da se izogne nesrečam. Sistem AEB samodejno zavira vozilo v primeru neizogibnega trčenja, kar zmanjša resnost trka ali prepreči nesrečo. Sistem je bil optimiziran s funkcijo Turn Assist, ki omogoča samodejno zaviranje tudi med zavijanjem vozila v primeru morebitnega trka.