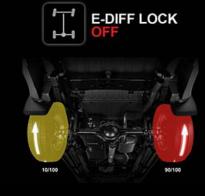

## Mehanska zapora diferenciala

Aktivirana v načinu 4L za izboljšanje terenske zmogljivosti, mehanska zapora diferenciala zagotavlja optimalen oprijem. Pogonski gumb v kabini vam omogoča, da aktivirate elektromagnet, ki zaklene diferencial in trdno spoji levo in desno zadnje kolo kot eno os. V primerjavi s prejšnjo generacijo sta diferencial in zadnja os okrepljena s senzorjem položaja, ki nenehno spremlja stanje aktivacije. Vse s ciljem večje trdnosti in zanesljivosti.