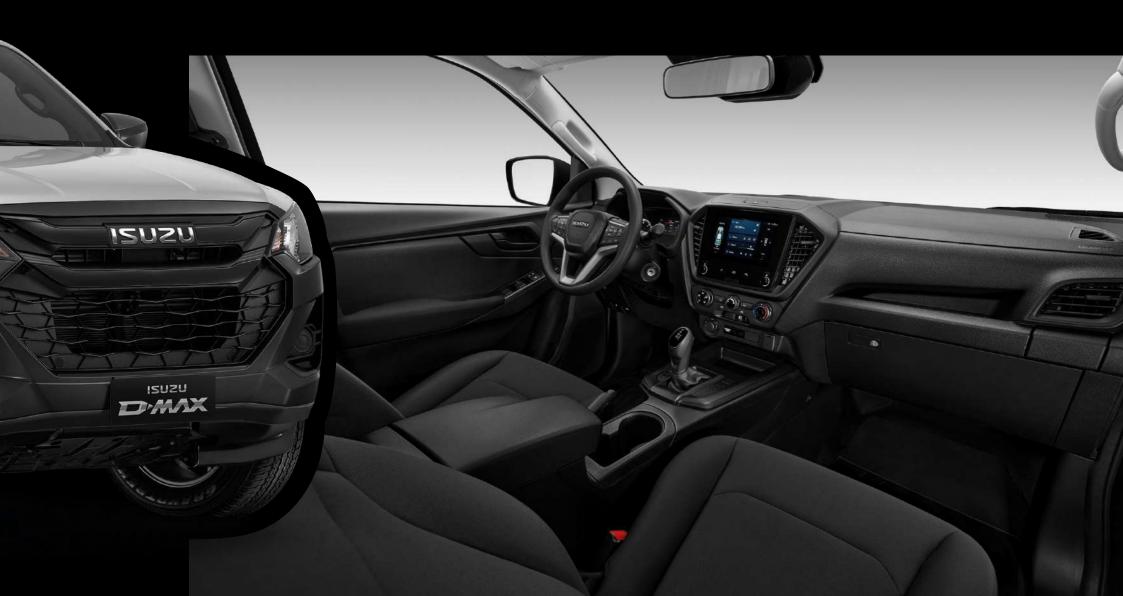

# NOVA NOTRANJOST IN INFOZABAVA

# Prenovljena izkušnja vožnje

Novi D-MAX ISUZU je zasnovan tako, da zagotavlja izjemno vozno izkušnjo z elegantno dokončano notranjostjo in naprednimi tehnološkimi funkcijami.

## Eleganca in sodobnost v notranjosti

Kabina D-MAX je bila nadgrajena tako, da ponuja pridih elegance in sodobnosti v vsaki verziji:

- Verzija BB+: Kovinski zaključki Bright Silver z visokokakovostnimi sedeži iz tkanine.
- Verzija F+: Kovinska barva Satin Silver s sedeži iz usnja/umetnega usnja z Origami Miura Design detajli.
- **Verzija NITRO SPORT:** Piano Black/Dark Gray Met zaključki z usnjenimi/umetnimi usnjenimi sedeži z Origami Miura Design detajli.

## Napredni infozabavni sistem

Celotna serija D-MAX je opremljena s posodobljenim infozabavnim sistemom, ki je opremljen z **8" velikim** multimedijskim zaslonom za verzije B, BB+, F+ in **9"** za verzijo NITRO SPORT.