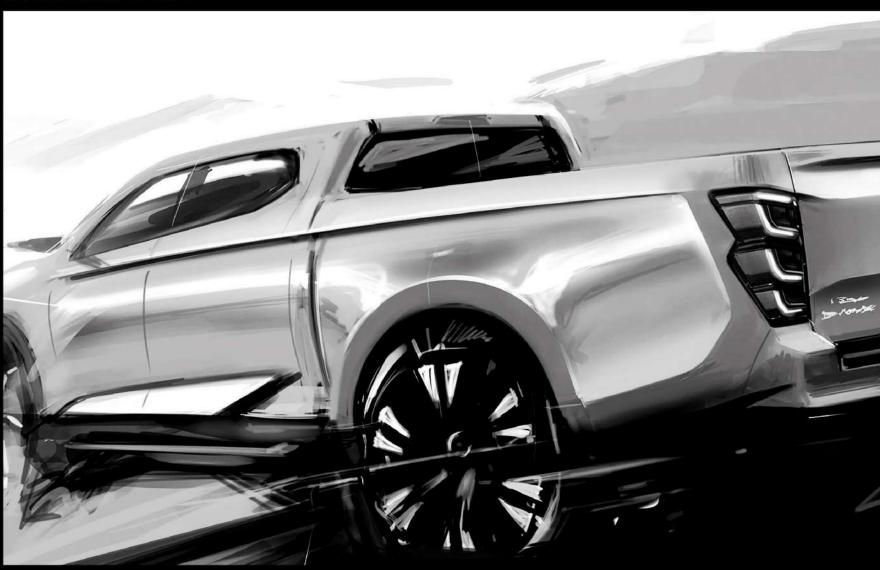

# **NOVE ZUNANJE LINIJE**

### Inovativen dizajn in izjemna zmogljivost

Novi **D-MAX** črpa navdih po »Miura Design«, origami modelom, ki ga je zasnoval japonski astrofizik Kōryō Miura.

Novo vozilo ima oblikovano, robustno in dinamično estetiko. Poligonalni elementi se zlijejo z ukrivljenimi in napetimi linijami, kar ustvarja koncentrat športnosti in elegance.

Sprednji del postane še bolj agresiven in prepoznaven ter se razlikuje glede na verzijo: od minimalistične zasnove verzije B do drzne športnosti NITRO SPORT in elegance verzije F+.

#### Optimizirana aerodinamika in prenovljen slog

Odbijači, žarometi in sprednja maska so bili na novo opredeljeni, da bi izboljšali aerodinamiko sprednjega dela. Modela B in BB+, ki sta postavljena na dnu ponudbe, sta prav tako prenovljena s čistim in odločnim slogom, brez nepotrebnih okrasov.

#### Napredna razsvetljava in prepoznavni detajli

Modela F+ in NITRO SPORT sta opremljena z Bi-Led žarometi z integriranimi smernimi lučmi. Na zadnji strani imajo te različice nove kupole za žaromete in obliko karoserije, ki izboljša linije novega D-MAX-a, z vodoravnim rebrom, ki nariše »hrbtenico«.

### Ekskluzivni zaključki

Verzija NITRO SPORT še bolj izstopa zaradi zaključkov »High Appearance Gray« in kovinskih črno-temno sivih elementov, ki ponujajo edinstven in prefinjen videz.