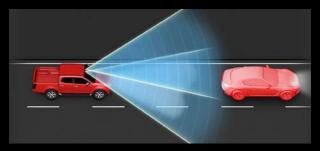

FCW (Forward Collision Warning) + AEB (Automatic Emergency Braking). Sistem FCW voznika opozori na morebitne čelne trke, kar mu omogoča, da se hitro odzove, da se izogne nesrečam. Sistem AEB samodejno zavira vozilo v primeru neizogibnega trčenja, kar zmanjša resnost trka ali prepreči nesrečo. Sistem je bil optimiziran s funkcijo Turn Assist, ki omogoča samodejno zaviranje tudi med zavijanjem vozila v primeru morebitnega trka.

FCW (Forward Collision Warning) + AEB (Automatic ISA (Intelligent Speed Assist). Gre za napravo, ki omogoča, Emergency Braking). Sistem FCW voznika opozori na da vozila samodejno omejijo hitrost vožnje na podlagi morebitne čelne trke, kar mu omogoča, da se hitro odzove, prometnih znakov.