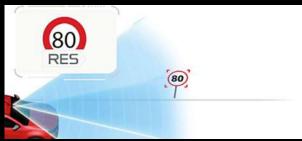

FCW (Forward Collision Warning) + AEB (Automatic ISA (Intelligent Speed Assist). Gre za napravo, ki omogoča, Emergency Braking). Sistem FCW voznika opozori na da vozila samodejno omejijo hitrost vožnje na podlagi morebitne čelne trke, kar mu omogoča, da se hitro odzove, prometnih znakov.