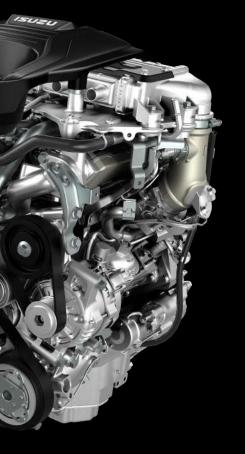

# MOTOR, VZMETENJE IN ZAVORE

# Zmogljiv in zelen motor

Novi D-MAX N60 ima štirivaljni dizelski motor z napredno tehnologijo, ki zagotavlja 164 konjskih moči in 360 Nm navora. Zahvaljujoč tehnološkim inovacijam, kot so Start&Stop, nizkotlačni sistem EGR in sistem SCR, je vozilo v skladu s predpisi Euro 6e, in zagotavlja učinkovitost in nizko porabo.

#### Emisije in poraba

Verzije novega D-MAX N60 imajo naslednje emisije:

**Verzija B:** CO<sub>2</sub> 235 g/km v kombiniranem ciklu, s porabo goriva 8,9 l/100 km.

**Verzija BB+:** CO<sub>2</sub> 235 g/km v kombiniranem ciklu, s porabo goriva 8,9 l/100 km.

**Verzija F+:** CO<sub>2</sub> 235 g/km v kombiniranem ciklu, s porabo goriva 9,0 l/100 km.

**Verzija NITRO SPORT:**  $CO_2$  235 g/km v kombiniranem ciklu, s porabo goriva 9,0 l/100 km.

14-litrski rezervoar **AdBlue**® in nizka poraba goriva zagotavljata odličen celotni doseg, medtem ko vozilo zagotavlja visoko stopnjo možnosti recikliranja in predelave, kar dokazuje zavezanost družbe ISUZU okolju.