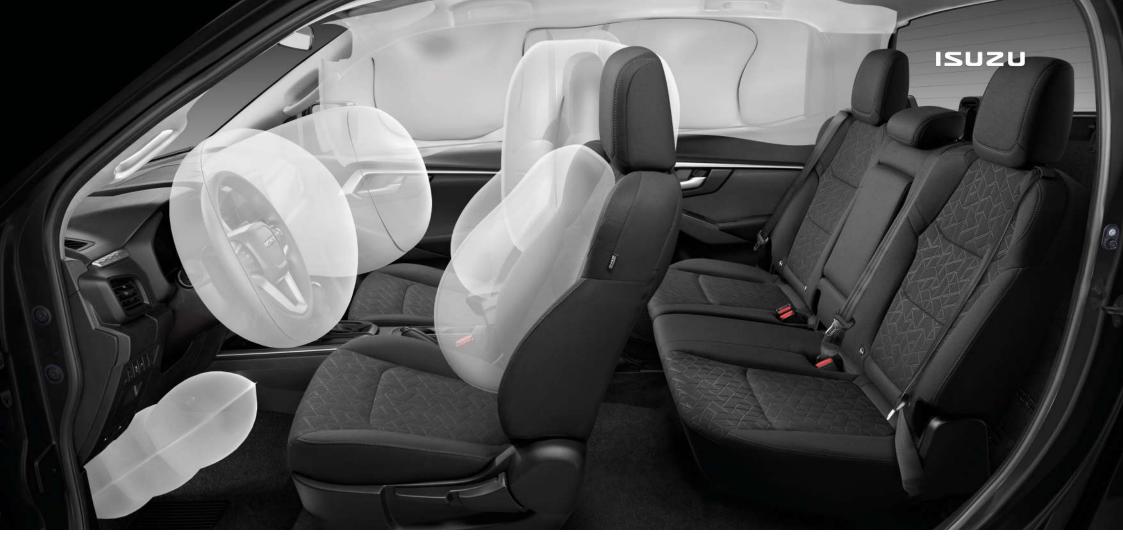

# **ZRAČNE BLAZINE**

**PASIVNA VARNOST.** Vsi modeli so standardno opremljeni z zračno blazino za kolena voznika in pri vseh modelih je med sprednjima sedežema nameščena inovativna zračna blazina. To pomeni, da je standardna oprema sesstavljena iz 8 zračnih blazin.