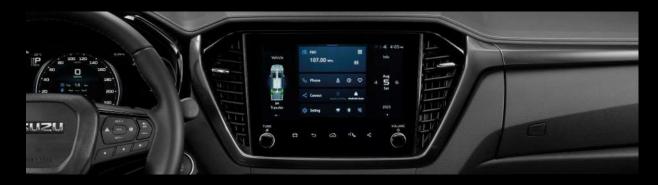

## Napredni infozabavni sistem

Celotna serija D-MAX je opremljena s posodobljenim infozabavnim sistemom, ki je opremljen z **8" velikim** multimedijskim zaslonom za verzije B, BB+, F+ in **9"** za verzijo NITRO SPORT.

To zagotavlja napredno povezljivost in razvedrilo v vozilu, zaradi česar je vsako potovanje prijetno in udobno.

Poleg tega je na voljo **USB-C vtičnica** za hitro polnjenje telefona.

Odkrijte novi D-MAX ISUZU in doživite neprimerljivo doživetje vožnje, kjer se srečajo eleganca, tehnologija in zmogljivost.