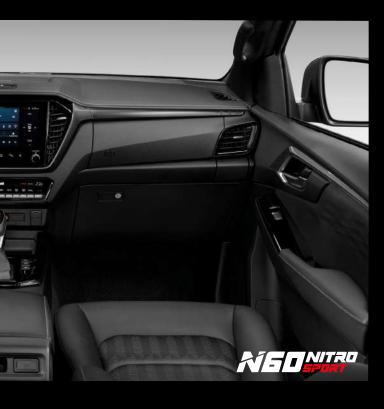

# **NOVA OPREMA D-MAX CREW N60 NITRO SPORT**

#### Glavne značilnosti

- Sprednja obdelava z barvo »High Appearance«
- 18" Dark Gray Met. aluminijasta platišča, stranske stopnice in Dark Gray Met. zunanji zaključki
- 7-palčni vgrajení računalnik in digitalni merilnik hitrosti z 9-palčnim infozabavním sistemom in brezžično povezavo Apple Car Play/ Android Auto
- 2 Zadnja vhoda USB-C
- IACC (inteligentni radarski tempomat)Dvoconska avtomatska klimatska naprava
- Avdio sistem s 8 zvočniki
- Voznikov sedež z 8 električnimi nastavitvami in ledveno podporo
- Sedeži iz usnja/umetnega usnja z zaključkom »Origami Miura
- Notranje obloge Piano Black Dark Gray Met. »Origami Miura
- Vstavljiv pogon 4x4, nizke prestave, zapora zadnjega diferenciala in način »Rough Terrain Mode System«
- 8 zračnih blazin
- Pomoč pri vožnji navkreber in navzdol (HSA-HDC)
- Kamera za vzvrátno vožnjo s sprednjimi in zadnjimi parkirnimi
- Vzvratno ogledalo s samodejnim zatemnjevanjem
- Bi-Led sprednji in zadnji žarometi
- Samodejna nastavitev žarometov
- Napredni varnostni sistemi:
- FCW Opozorilo pred čelnim trkom
- LDWS Opozorilo o zapuščanju voznega pasu