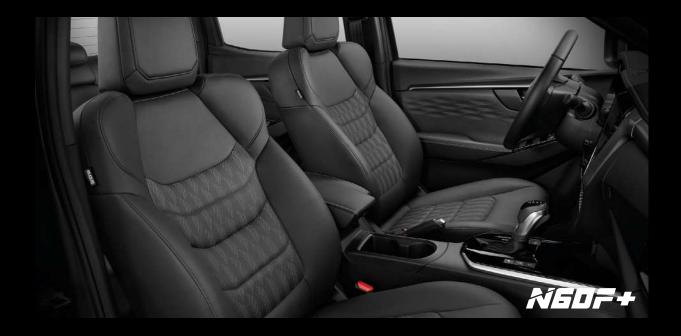

## Eleganca in sodobnost v notranjosti

Kabina D-MAX je bila nadgrajena tako, da ponuja pridih elegance in sodobnosti v vsaki verziji:

- Verzija BB+: Kovinski zaključki Bright Silver z visokokakovostnimi sedeži iz tkanine.
- Verzija F+: Kovinska barva Satin Silver s sedeži iz usnja/umetnega usnja z Origami Miura Design detajli.
- **Verzija NITRO SPORT:** Piano Black/Dark Gray Met zaključki z usnjenimi/umetnimi usnjenimi sedeži z Origami Miura Design detajli.