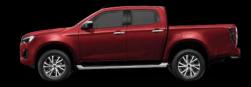

# NOVA OPREMA D-MAX CREW N60BB+

#### Glavne značilnosti

- 18-palčna aluminijasta (Silver) platišča
- 4,2-palčni vgrajeni računalnik z 8-palčnim infozabavnim sistemom in brezžično povezavo Apple Car Play/Android Auto z vtičnico USB-C
- IACC (inteligentni radarski tempomat)
- Ročna klimatska naprava
- Avdio sistem s 4 zvočniki
- Voznikov sedež s 6 ročnimi nastavitvami in ledveno podporo
- Sedeži iz tkanine z visokokakovostnimi zaključki
- Notranje obloge Silver met. Black
- Vstavljiv pogon 4x4, nizke prestave, zapora zadnjega diferenciala in način »Rough Terrain Mode System«
- 8 zračnih blazin
- Pomoč pri vožnji navkreber in navzdol (HSA-HDC)
- Kamera za vzvratno vožnjo z zadnjimi parkirnimi senzorji
- Halogenski sprednji in zadnji žarometi
- Napredni varnostni sistemi:
- FCW Opozorilo pred čelnim trkom
- LDWS Opozorilo o zapuščanju voznega pasu
- LDP Preprečevanje zapuščanja cestišča
- LKAS Ohranjanje aktivnega voznega pasu
- ELK Ohranjanje voznega pasu v izrednih razmerah
- AEB Samodejno zaviranje v sili + Turn Assist
- BSM Nadzor mrtvega kota
- RCTA Sistem za prečkanje prometa za vozilom
- RCTB Zavora sistema za prečkanje prometa za vozilom
- MCB Samodejni zavorni sistem po trčenju
- TJA Pomoč pri vožnji v zastoju
- ISA Inteligentni sistem za pomoč pri ohranjanju hitrosti
- ISL inteligentni omejevalnik hitrosti
- TSR Prepoznavanje prometnih znakov
- MAM Ublažitev pospeška pred oviro
- AA Pomočnik pri ohranjanju budnosti voznika

# »Energija in močna duša brez kompromisov«