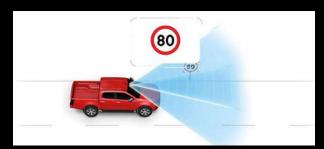

TSR (Traffic Sign Recognition). Sistem TSR zaznava in prikazuje prometne znake na zaslonu armaturne plošče, s čimer obvešča voznika o cestnih omejitvah in prilagoditvah.

ISL (Intelligent Speed Limiter). Sistem ISL samodejno LDWS (Lane Departure Warning Sistem). Sistem LDW prilagaja hitrost vozila glede na omejitve, ki jih zaznavajo omejitev.

voznika opozori, ko vozilo zapusti svoj vozni pas brez prometni znaki, pri čemer ohranja hitrost v okviru zakonskih opozorila, kar pomaga preprečiti nesreče, ki jih lahko povzročijo nenamerna zapuščanja voznega pasu.