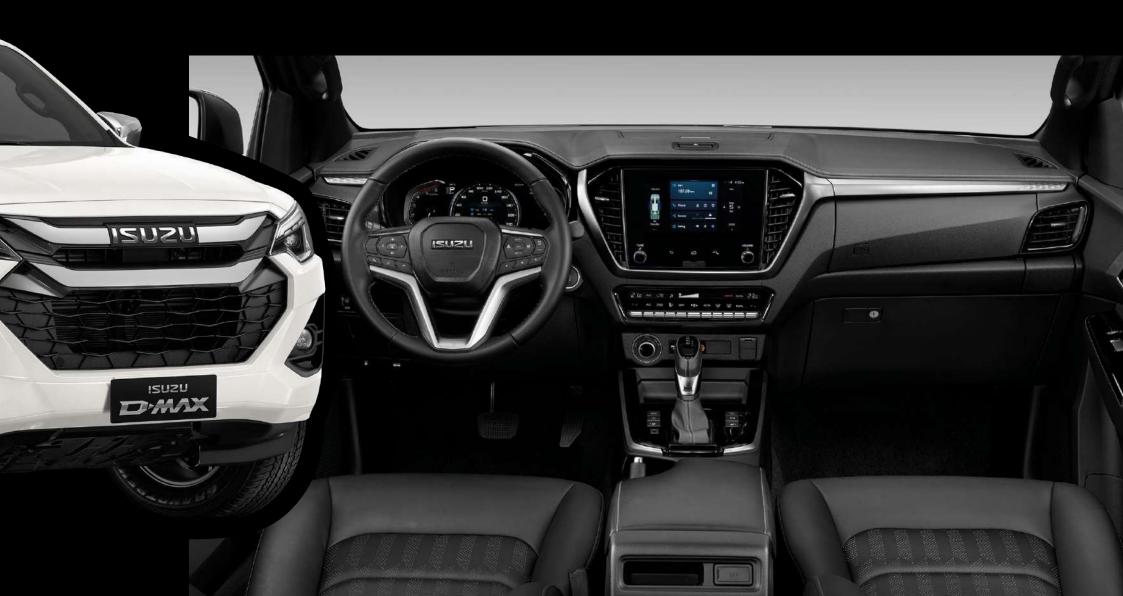

# NOVA NOTRANJOST IN INFOZABAVA

# Prenovljena izkušnja vožnje

Novi D-MAX ISUZU je zasnovan tako, da zagotavlja izjemno vozno izkušnjo z elegantno dokončano notranjostjo in naprednimi tehnološkimi funkcijami.

## Eleganca in sodobnost v notranjosti

Kabina D-MAX je bila nadgrajena tako, da ponuja pridih elegance in sodobnosti v vsaki verziji:

- Verzija BB+: Kovinski zaključki Bright Silver z visokokakovostnimi sedeži iz tkanine.
- Verzija F+: Kovinska barva Satin Silver s sedeži iz usnja/umetnega usnja z Origami Miura Design detajli.
- **Verzija NITRO SPORT:** Piano Black/Dark Gray Met zaključki z usnjenimi/umetnimi usnjenimi sedeži z Origami Miura Design detajli.

## Napredni infozabavni sistem

Celotna serija D-MAX je opremljena s posodobljenim infozabavnim sistemom, ki je opremljen z **8" velikim** multimedijskim zaslonom za verzije B, BB+, F+ in **9"** za verzijo NITRO SPORT.

To zagotavlja napredno povezljivost in razvedrilo v vozilu, zaradi česar je vsako potovanje prijetno in udobno.

Poleg tega je na voljo **USB-C vtičnica** za hitro polnjenje telefona.

Odkrijte novi D-MAX ISUZU in doživite neprimerljivo doživetje vožnje, kjer se srečajo eleganca, tehnologija in zmogljivost.