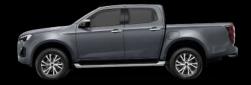

# NOVA OPREMA D-MAX CREW N60BB+

#### Glavne značilnosti

- 18-palčna aluminijasta (Silver) platišča
- 4,2-palčni vgrajeni računalnik z 8-palčnim infozabavnim sistemom in brezžično povezavo Apple Car Play/Android Auto z vtičnico USB-C
- IACC (inteligentni radarski tempomat)
- Ročna klimatska naprava
- Avdio sistem s 4 zvočniki
- Voznikov sedež s 6 ročnimi nastavitvami in ledveno podporo
- Sedeži iz tkanine z visokokakovostnimi zaključki
- Notranje obloge Silver met. Black
- Vstavljiv pogon 4x4, nizke prestave, zapora zadnjega diferenciala in način »Rough Terrain Mode System«
- 8 zračnih blazin
- Pomoč pri vožnji navkreber in navzdol (HSA-HDC)
- Kamera za vzvratno vožnjo z zadnjimi parkirnimi senzorji
- Halogenski sprednji in zadnji žarometi
- Napredni varnostni sistemi:
- FCW Opozorilo pred čelnim trkom
- LDWS Opozorilo o zapuščanju voznega pasu
- LDP Preprečevanje zapuščanja cestišča
- LKAS Ohranjanje aktivnega voznega pasu
- ELK Ohranjanje voznega pasu v izrednih razmerah
- AEB Samodejno zaviranje v sili + Turn Assist
- BSM Nadzor mrtvega kota
- RCTA Sistem za prečkanje prometa za vozilom
- RCTB Zavora sistema za prečkanje prometa za vozilom
- MCB Samodejni zavorni sistem po trčenju
- TJA Pomoč pri vožnji v zastoju
- ISA Inteligentni sistem za pomoč pri ohranjanju hitrosti
- ISL inteligentni omejevalnik hitrosti
- TSR Prepoznavanje prometnih znakov
- MAM Ublažitev pospeška pred oviro
- AA Pomočnik pri ohranjanju budnosti voznika

# »Energija in močna duša brez kompromisov«