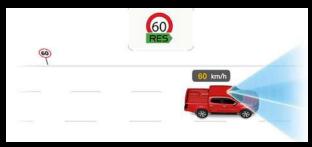

TSR (Traffic Sign Recognition). Sistem TSR zaznava in prikazuje prometne znake na zaslonu armaturne plošče, s čimer obvešča voznika o cestnih omejitvah in prilagoditvah.

ISL (Intelligent Speed Limiter). Sistem ISL samodejno LDWS (Lane Departure Warning Sistem). Sistem LDW prilagaja hitrost vozila glede na omejitve, ki jih zaznavajo omejitev.

FCW (Forward Collision Warning) + AEB (Automatic ISA (Intelligent Speed Assist). Gre za napravo, ki omogoča, Emergency Braking). Sistem FCW voznika opozori na da vozila samodejno omejijo hitrost vožnje na podlagi morebitne čelne trke, kar mu omogoča, da se hitro odzove, prometnih znakov.