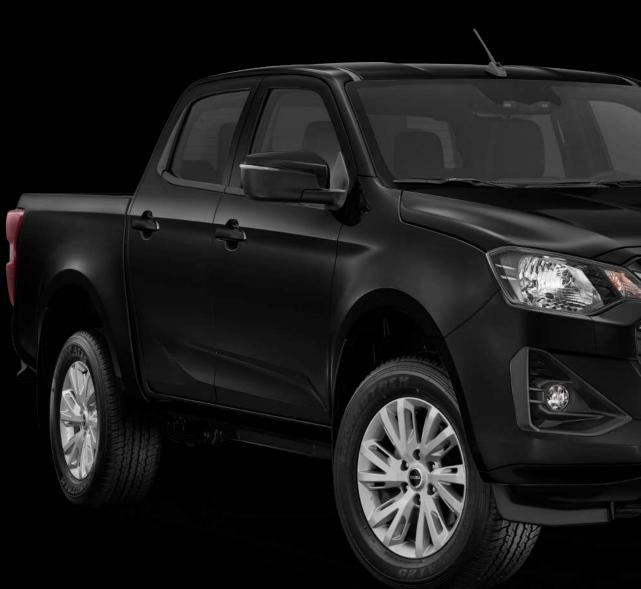

# **NOVE ZUNANJE LINIJE**

### Inovativen dizajn in izjemna zmogljivost

Novi **D-MAX** črpa navdih po »Miura Design«, origami modelom, ki ga je zasnoval japonski astrofizik Kōryō Miura.

Novo vozilo ima oblikovano, robustno in dinamično estetiko. Poligonalni elementi se zlijejo z ukrivljenimi in napetimi linijami, kar ustvarja koncentrat športnosti in elegance.

Sprednji del postane še bolj agresiven in prepoznaven ter se razlikuje glede na verzijo: od minimalistične zasnove verzije B do drzne športnosti NITRO SPORT in elegance verzije F+.

#### Optimizirana aerodinamika in prenovljen slog

Odbijači, žarometi in sprednja maska so bili na novo opredeljeni, da bi izboljšali aerodinamiko sprednjega dela. Modela B in BB+, ki sta postavljena na dnu ponudbe, sta prav tako prenovljena s čistim in odločnim slogom, brez nepotrebnih okrasov.

#### Napredna razsvetljava in prepoznavni detajli

Modela F+ in NITRO SPORT sta opremljena z Bi-Led žarometi z integriranimi smernimi lučmi. Na zadnji strani imajo te različice nove kupole za žaromete in obliko karoserije, ki izboljša linije novega D-MAX-a, z vodoravnim rebrom, ki nariše »hrbtenico«.

### Ekskluzivni zaključki

Verzija NITRO SPORT še bolj izstopa zaradi zaključkov »High Appearance Gray« in kovinskih črno-temno sivih elementov, ki ponujajo edinstven in prefinjen videz.