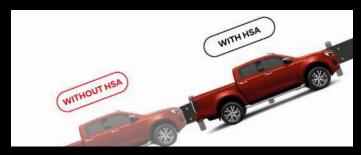

# Pomoč pri vožnji navkreber in navzdol

HSA ⇒ POMOČ PRI VOŽNJI NAVKREBER HDC ⇒ POMOČ PRI VOŽNJI NAVZDOL