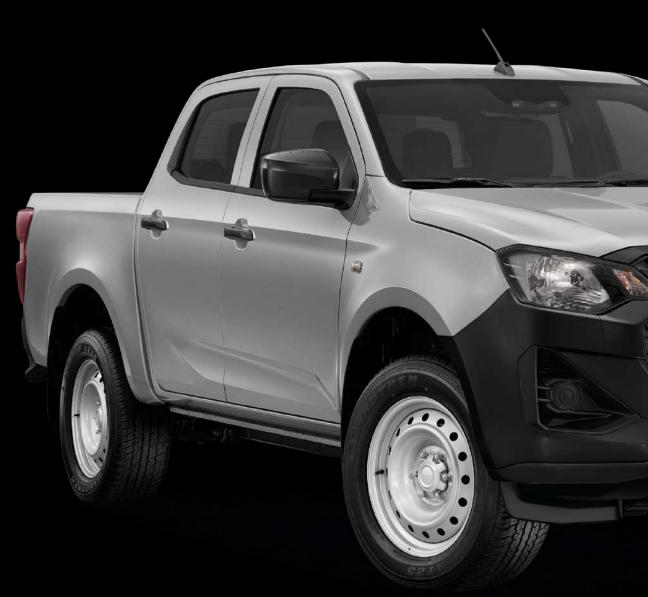

# **NOVE ZUNANJE LINIJE**

### Inovativen dizajn in izjemna zmogljivost

Novi **D-MAX** črpa navdih po »Miura Design«, origami modelom, ki ga je zasnoval japonski astrofizik Kōryō Miura.

Novo vozilo ima oblikovano, robustno in dinamično estetiko. Poligonalni elementi se zlijejo z ukrivljenimi in napetimi linijami, kar ustvarja koncentrat športnosti in elegance.

Sprednji del postane še bolj agresiven in prepoznaven ter se razlikuje glede na verzijo: od minimalistične zasnove verzije B do drzne športnosti NITRO SPORT in elegance verzije F+.

#### Optimizirana aerodinamika in prenovljen slog

Odbijači, žarometi in sprednja maska so bili na novo opredeljeni, da bi izboljšali aerodinamiko sprednjega dela. Modela B in BB+, ki sta postavljena na dnu ponudbe, sta prav tako prenovljena s čistim in odločnim slogom, brez nepotrebnih okrasov.