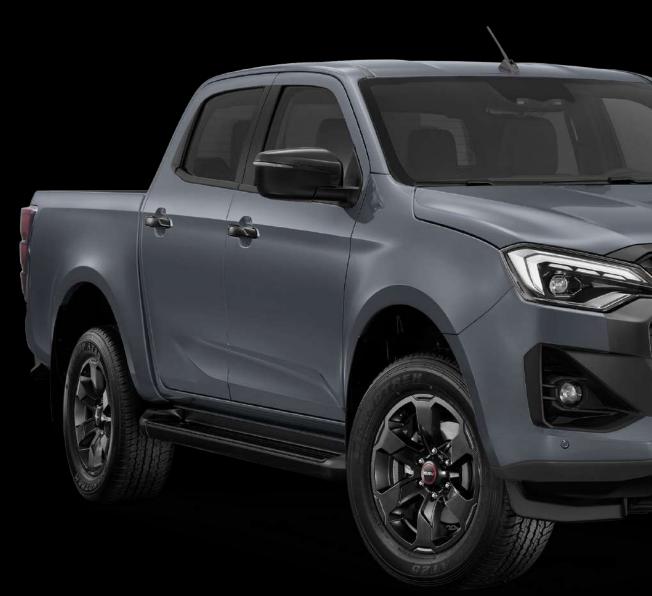

# **NOVE ZUNANJE LINIJE**

### Inovativen dizajn in izjemna zmogljivost

Novi **D-MAX** črpa navdih po »Miura Design«, origami modelom, ki ga je zasnoval japonski astrofizik Kōryō Miura.

Novo vozilo ima oblikovano, robustno in dinamično estetiko. Poligonalni elementi se zlijejo z ukrivljenimi in napetimi linijami, kar ustvarja koncentrat športnosti in elegance.

Sprednji del postane še bolj agresiven in prepoznaven ter se razlikuje glede na verzijo: od minimalistične zasnove verzije B do drzne športnosti NITRO SPORT in elegance verzije F+.

#### Optimizirana aerodinamika in prenovljen slog

Odbijači, žarometi in sprednja maska so bili na novo opredeljeni, da bi izboljšali aerodinamiko sprednjega dela. Modela B in BB+, ki sta postavljena na dnu ponudbe, sta prav tako prenovljena s čistim in odločnim slogom, brez nepotrebnih okrasov.

#### Napredna razsvetljava in prepoznavni detajli

Modela F+ in NITRO SPORT sta opremljena z Bi-Led žarometi z integriranimi smernimi lučmi. Na zadnji strani imajo te različice nove kupole za žaromete in obliko karoserije, ki izboljša linije novega D-MAX-a, z vodoravnim rebrom, ki nariše »hrbtenico«.

### Ekskluzivni zaključki

Verzija NITRO SPORT še bolj izstopa zaradi zaključkov »High Appearance Gray« in kovinskih črno-temno sivih elementov, ki ponujajo edinstven in prefinjen videz.