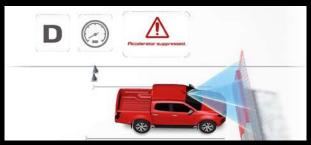

TSR (Traffic Sign Recognition). Sistem TSR zaznava in prikazuje prometne znake na zaslonu armaturne plošče, s čimer obvešča voznika o cestnih omejitvah in prilagoditvah.

ISL (Intelligent Speed Limiter). Sistem ISL samodejno LDWS (Lane Departure Warning Sistem). Sistem LDW prilagaja hitrost vozila glede na omejitve, ki jih zaznavajo omejitev.

voznika opozori, ko vozilo zapusti svoj vozni pas brez prometni znaki, pri čemer ohranja hitrost v okviru zakonskih opozorila, kar pomaga preprečiti nesreče, ki jih lahko povzročijo nenamerna zapuščanja voznega pasu.