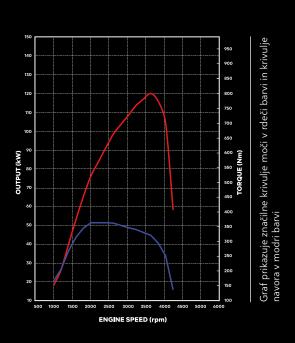

# Zmogljiv in zelen motor

Novi D-MAX N60 ima štirivaljni dizelski motor z napredno tehnologijo, ki zagotavlja 164 konjskih moči in 360 Nm navora. Zahvaljujoč tehnološkim inovacijam, kot so Start&Stop, nizkotlačni sistem EGR in sistem SCR, je vozilo v skladu s predpisi Euro 6e, in zagotavlja učinkovitost in nizko porabo.