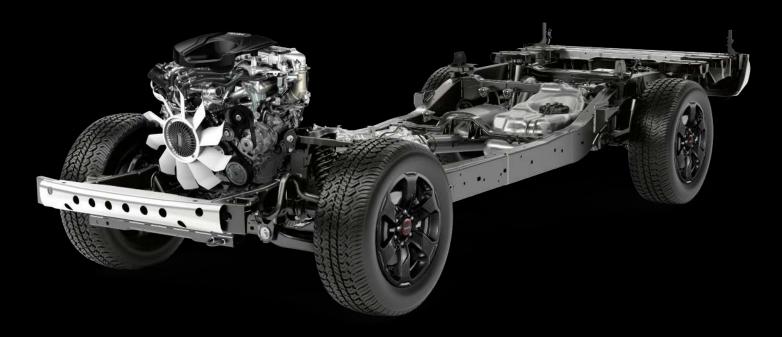

#### Podvozje, vzmetenje in zavore

**Kabina** novega D-MAX N60 je izdelana iz konstrukcijskih elementov iz trdnih jekel, da se zagotovi lahkotnost in trdnost. **Ohišje** je izdelano z dodatno prečko, kar povečuje varnost v primeru bočnih trkov, dimenzije drogov pa zagotavljajo torzijsko togost okvirja.

**Nosilni elementi** kabine zagotavljajo odlično udobje pri vožnji ter optimalno dušenje vibracij in neravnosti ceste. Notranja tesnila na vratih in sredinskem pokončnem delu ter novi izolacijski materiali zagotavljajo odlično zvočno izolacijo potniškega prostora.

**Sprednje vzmetenje** (neodvisno) in **zadnje vzmetenje** (listnato) sta izboljšana v primerjavi s prejšnjo generacijo. Zgornji trikotnik **sprednjega vzmetenja** je bil prestavljen višje, da se zmanjša zibanje v ovinkih, **zadnje vzmetenje** pa je udobnejše s tremi listi z drugačnim uravnoteženjem blažilnikov**Sprednji zavorni** koluti so prezračevanega tipa, medtem ko so **zadnje zavore** tipa na boben. Ta mešana zavorna shema (koluti in bobni) vam omogoča, da združite prednosti obeh tehničnih rešitev in zagotovite odlično zavorno zmogljivost tudi pri polni obremenitvi.