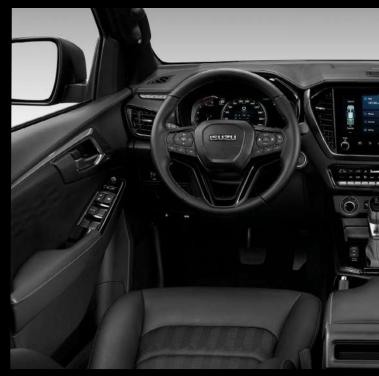

# NOVA NOTRANJOST IN INFOZABAVA

# Prenovljena izkušnja vožnje

Novi D-MAX ISUZU je zasnovan tako, da zagotavlja izjemno vozno izkušnjo z elegantno dokončano notranjostjo in naprednimi tehnološkimi funkcijami.

## Eleganca in sodobnost v notranjosti

Kabina D-MAX je bila nadgrajena tako, da ponuja pridih elegance in sodobnosti v vsaki verziji:

- Verzija BB+: Kovinski zaključki Bright Silver z visokokakovostnimi sedeži iz tkanine.
- Verzija F+: Kovinska barva Satin Silver s sedeži iz usnja/umetnega usnja z Origami Miura Design detajli.
- **Verzija NITRO SPORT:** Piano Black/Dark Gray Met zaključki z usnjenimi/umetnimi usnjenimi sedeži z Origami Miura Design detajli.

## Napredni infozabavni sistem

Celotna serija D-MAX je opremljena s posodobljenim infozabavnim sistemom, ki je opremljen z **8" velikim** multimedijskim zaslonom za verzije B, BB+, F+ in **9"** za verzijo NITRO SPORT.