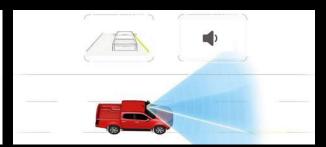

#### **ADAS: Advanced Driver-Assistance Systems**

Vsi napredni sistemi za pomoč vozniku omogočajo vozilu, da razume vozne razmere ter opozori voznika o nevarnih situacijah, da prepreči nesreče, za varnejšo in udobnejšo vožnjo. Z uvedbo četrte generacije stereo kamere je bil sistem ADAS optimiziran in zagotavlja večjo varnost.

na krmiljenje, da v primeru nenamernega zapuščanja voznega pasu vozilo vrne na pravilen vozni pas.

LDP (Lane Departure Prevention). Sistem LDP rahlo poseže LKAS (Lane Keeping Assist System). Sistem LKAS pomaga ohranjati vozilo na sredini voznega pasu z lahkim poseganjem na volanu.