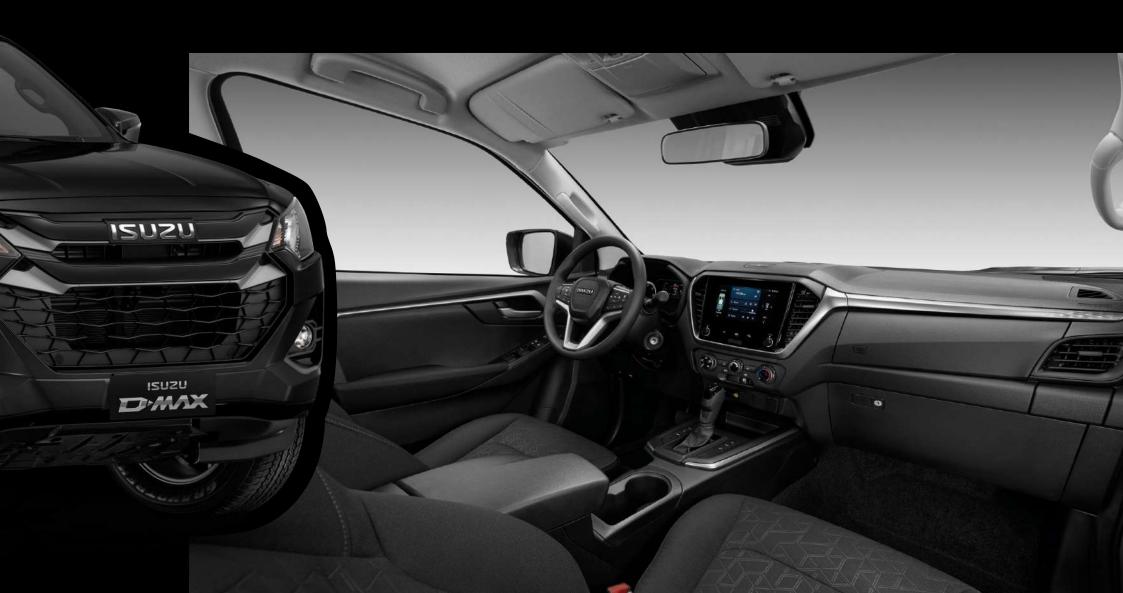

# NOVA NOTRANJOST IN INFOZABAVA

# Prenovljena izkušnja vožnje

Novi D-MAX ISUZU je zasnovan tako, da zagotavlja izjemno vozno izkušnjo z elegantno dokončano notranjostjo in naprednimi tehnološkimi funkcijami.

## Eleganca in sodobnost v notranjosti

Kabina D-MAX je bila nadgrajena tako, da ponuja pridih elegance in sodobnosti v vsaki verziji:

- Verzija BB+: Kovinski zaključki Bright Silver z visokokakovostnimi sedeži iz tkanine.
- Verzija F+: Kovinska barva Satin Silver s sedeži iz usnja/umetnega usnja z Origami Miura Design detajli.
- **Verzija NITRO SPORT:** Piano Black/Dark Gray Met zaključki z usnjenimi/umetnimi usnjenimi sedeži z Origami Miura Design detajli.

## Napredni infozabavni sistem

Celotna serija D-MAX je opremljena s posodobljenim infozabavnim sistemom, ki je opremljen z **8" velikim** multimedijskim zaslonom za verzije B, BB+, F+ in **9"** za verzijo NITRO SPORT.

To zagotavlja napredno povezljivost in razvedrilo v vozilu, zaradi česar je vsako potovanje prijetno in udobno.

Poleg tega je na voljo **USB-C vtičnica** za hitro polnjenje telefona.

Odkrijte novi D-MAX ISUZU in doživite neprimerljivo doživetje vožnje, kjer se srečajo eleganca, tehnologija in zmogljivost.