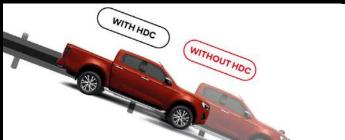

# Pomoč pri vožnji navkreber in navzdol

HSA ⇒ POMOČ PRI VOŽNJI NAVKREBER HDC ⇒ POMOČ PRI VOŽNJI NAVZDOL