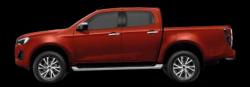

# NOVA OPREMA D-MAX CREW N60F+

#### Glavne značilnosti

- 18-palčna aluminijasta platišča, stranske stopnice in zunanji kromirani zaključki
- 7-palčni vgrajeni računalnik in digitalni merilnik hitrosti z 8-palčnim infozabavnim sistemom in brezžično povezavo Apple Car Play/ Android Auto z vtičnico USB-C
- IACC (inteligentni radarski tempomat)
- Dvoconska avtomatska klimatska naprava
- Avdio sistem s 6 zvočniki
- Voznikov sedež z 8 električnimi nastavitvami in ledveno podporo
- Sedeži iz usnja/umetnega usnja z zaključkom »Origami Miura Design«
- Notranje obloge Silver met. Satin Silver »Origami Miura Design«
- Vstavljiv pogon 4x4, nizke prestave, zapora zadnjega diferenciala in način »Rough Terrain Mode System«
- 8 zračnih blazin
- Pomoč pri vožnji navkreber in navzdol (HSA-HDC)
- Kamera za vzvratno vožnjo s sprednjimi in zadnjimi parkirnimi senzorji
- Bi-Led sprednji in zadnji žarometi
- Napredni varnostni sistemi:
- FCW Opozorilo pred čelnim trkom
- LDWS Opozorilo o zapuščanju voznega pasu
- LDP Preprečevanje zapuščanja cestišča
- LKAS Ohranjanje aktivnega voznega pasu
- ELK Ohranjanje voznega pasu v izrednih razmerah
- AEB Samodejno zaviranje v sili + Turn Assist
- BSM Nadzor mrtvega kota
- RCTA Sistem za prečkanje prometa za vozilom
- RCTB Zavora sistema za prečkanje prometa za vozilom
- MCB Samodejni zavorni sistem po trčenju
- TJA Pomoč pri vožnji v zastoju
- ISA Inteligentni sistem za pomoč pri ohranjanju hitrosti
- ISL inteligentni omejevalnik hitrosti
- TSR Prepoznavanje prometnih znakov
- MAM Ublažitev pospeška pred oviro
- AA Pomočnik pri ohranjanju budnosti voznika

# »Eleganca za brezhibno zmogljivost«