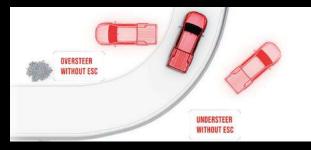

AHB (Automatic High Beam). Sistem ADAS AHB samodejno TCS (Traction Control System). Sistem TCS nenehno ESC (Electronic Stability Control). Sistem ESC nenehno spremlja oprijem koles in samodejno prilagaja moč motorja in/ali zavira, da prepreči izgubo oprijema koles med pospeševanjem, s čimer izboljša stabilnost vozila in oprijem na spolzkih površinah ali površinah s slabim oprijemom.

spremlja stabilnost vozila in samodejno posreduje z zaviranjem posameznih koles ali zmanjšanjem moči motorja, da prepreči podkrmiljenje ali prekrmiljenje, kar pomaga ohranjati nadzor nad vozilom v izrednih razmerah ali na spolzkih cestah.