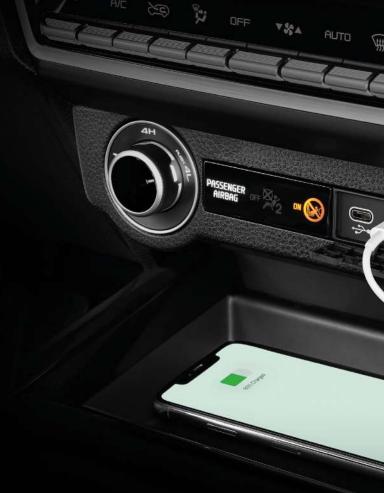

To zagotavlja napredno povezljivost in razvedrilo v vozilu, zaradi česar je vsako potovanje prijetno in udobno.

Poleg tega je na voljo **USB-C vtičnica** za hitro polnjenje telefona.

Odkrijte novi D-MAX ISUZU in doživite neprimerljivo doživetje vožnje, kjer se srečajo eleganca, tehnologija in zmogljivost.