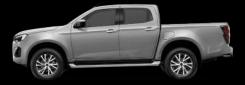

# NOVA OPREMA D-MAX CREW N60B

#### Glavne značilnosti

- 18-palčna jeklena platišča
- 4,2-palčni vgrajeni računalnik z 8-palčnim infozabavnim sistemom in brezžično povezavo Apple Car Play/Android Auto z vtičnico USB-C
- IACC (inteligentni radarski tempomat)
- Ročna klimatska naprava
- Avdio sistem z 2 zvočnikoma
- Voznikov sedež s 6 ročnimi nastavitvami in ledveno podporo
- Sedeži iz tkanine
- Notranje obloge Silver met./Black
- Vstavljiv pogon 4x4, nizke prestave in način »Rough Terrain Mode System«
- 8 zračnih blazin
- Pomoč pri vožnji navkreber in navzdol (HSA-HDC)
- Kamera za vzvratno vožnjo
- Halogenski sprednji in zadnji žarometi
- Napredni varnostni sistemi:
- FCW Opozorilo pred čelnim trkom
- LDWS Opozorilo o zapuščanju voznega pasu
- LDP Preprečevanje zapuščanja cestišča
- LKAS Ohranjanje aktivnega voznega pasu
- ELK Ohranjanje voznega pasu v izrednih razmerah
- AEB Samodejno zaviranje v sili + Turn Assist
- BSM Nadzor mrtvega kota
- RCTA Sistem za prečkanje prometa za vozilom
- RCTB Zavora sistema za prečkanje prometa za vozilom
- MCB Samodejni zavorni sistem po trčenju
- TJA Pomoč pri vožnji v zastoju
- ISA Inteligentni sistem za pomoč pri ohranjanju hitrosti
- ISL inteligentni omejevalnik hitrosti
- TSR Prepoznavanje prometnih znakov
- MAM Ublažitev pospeška pred oviro
- AA Pomočnik pri ohranjanju budnosti voznika

# »Moč in vsestranskost za prevlado na vsakem terenu«