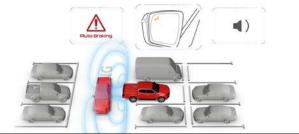

FCW (Forward Collision Warning) + AEB (Automatic Emergency Braking). Sistem FCW voznika opozori na morebitne čelne trke, kar mu omogoča, da se hitro odzove, da se izogne nesrečam. Sistem AEB samodejno zavira vozilo v primeru neizogibnega trčenja, kar zmanjša resnost trka ali prepreči nesrečo. Sistem je bil optimiziran s funkcijo Turn Assist, ki omogoča samodejno zaviranje tudi med zavijanjem vozila v primeru morebitnega trka.

# **ZRAČNE BLAZINE**

**PASIVNA VARNOST.** Vsi modeli so standardno opremljeni z zračno blazino za kolena voznika in pri vseh modelih je med sprednjima sedežema nameščena inovativna zračna blazina. To pomeni, da je standardna oprema sesstavljena iz 8 zračnih blazin.