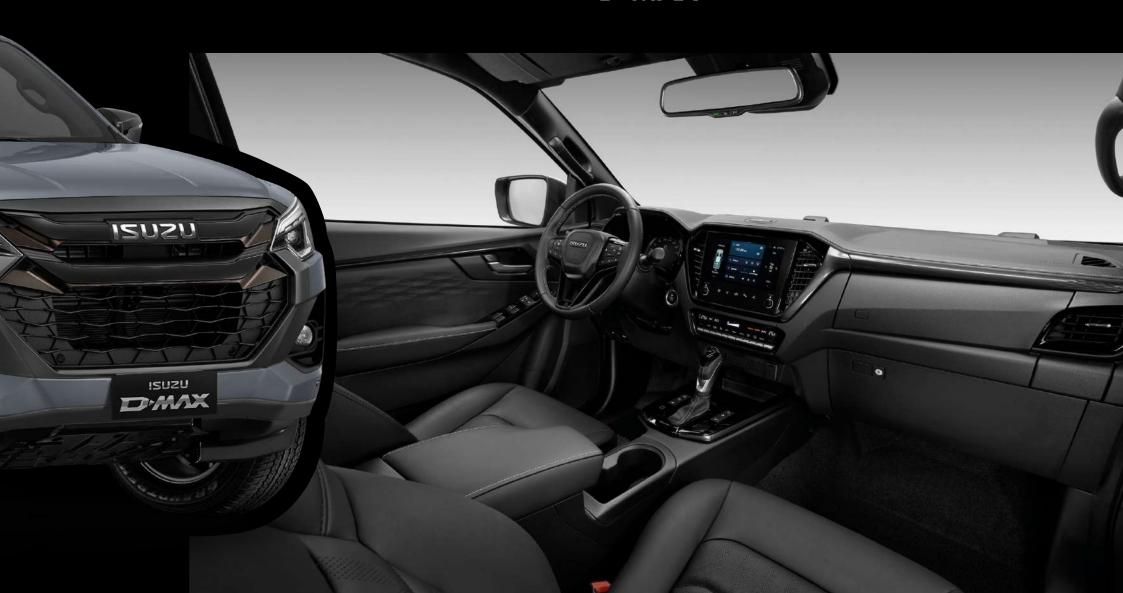

# NOVA NOTRANJOST IN INFOZABAVA

# Prenovljena izkušnja vožnje

Novi D-MAX ISUZU je zasnovan tako, da zagotavlja izjemno vozno izkušnjo z elegantno dokončano notranjostjo in naprednimi tehnološkimi funkcijami.

## Eleganca in sodobnost v notranjosti

Kabina D-MAX je bila nadgrajena tako, da ponuja pridih elegance in sodobnosti v vsaki verziji:

- Verzija BB+: Kovinski zaključki Bright Silver z visokokakovostnimi sedeži iz tkanine.
- Verzija F+: Kovinska barva Satin Silver s sedeži iz usnja/umetnega usnja z Origami Miura Design detajli.
- **Verzija NITRO SPORT:** Piano Black/Dark Gray Met zaključki z usnjenimi/umetnimi usnjenimi sedeži z Origami Miura Design detajli.

## Napredni infozabavni sistem

Celotna serija D-MAX je opremljena s posodobljenim infozabavnim sistemom, ki je opremljen z **8" velikim** multimedijskim zaslonom za verzije B, BB+, F+ in **9"** za verzijo NITRO SPORT.

To zagotavlja napredno povezljivost in razvedrilo v vozilu, zaradi česar je vsako potovanje prijetno in udobno.

Poleg tega je na voljo **USB-C vtičnica** za hitro polnjenje telefona.

Odkrijte novi D-MAX ISUZU in doživite neprimerljivo doživetje vožnje, kjer se srečajo eleganca, tehnologija in zmogljivost.