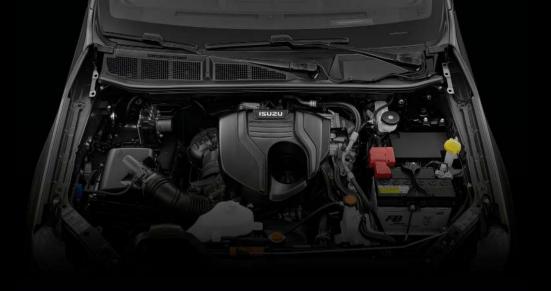

# Zmogljiv in zelen motor

Novi D-MAX N60 ima štirivaljni dizelski motor z napredno tehnologijo, ki zagotavlja 164 konjskih moči in 360 Nm navora. Zahvaljujoč tehnološkim inovacijam, kot so Start&Stop, nizkotlačni sistem EGR in sistem SCR, je vozilo v skladu s predpisi Euro 6e, in zagotavlja učinkovitost in nizko porabo.

#### Podvozje, vzmetenje in zavore

**Kabina** novega D-MAX N60 je izdelana iz konstrukcijskih elementov iz trdnih jekel, da se zagotovi lahkotnost in trdnost. **Ohišje** je izdelano z dodatno prečko, kar povečuje varnost v primeru bočnih trkov, dimenzije drogov pa zagotavljajo torzijsko togost okvirja.